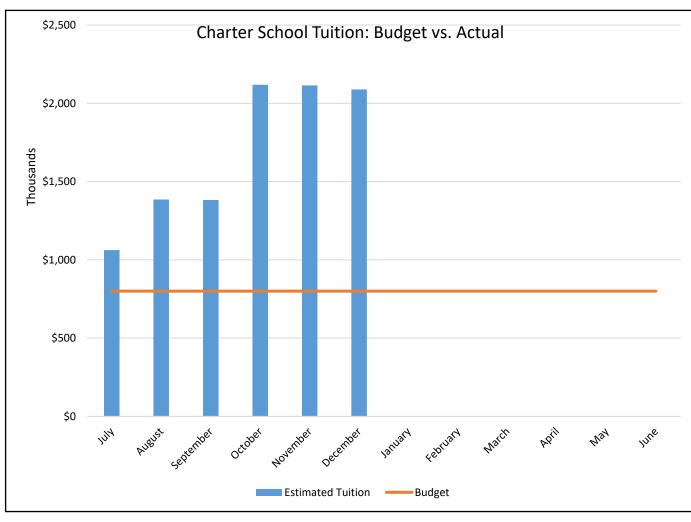

## **CHARTER SCHOOL TUITION**

|                              | Baseline |             |             |             |             |             |             |           |           |           |           |           |           |
|------------------------------|----------|-------------|-------------|-------------|-------------|-------------|-------------|-----------|-----------|-----------|-----------|-----------|-----------|
|                              | May 2020 | July        | August      | September   | October     | November    | December    | January   | February  | March     | April     | May       | June      |
| Nonspecial Ed Count          | 60       | 54          | 69          | 69          | 112         | 114         | 114         |           |           |           |           |           |           |
| Special Ed Count             | 9        | 6           | 9           | 9           | 17          | 17          | 17          |           |           |           |           |           |           |
| TOTAL COUNT                  | 69       | 60          | 78          | 78          | 129         | 131         | 131         |           |           |           |           |           |           |
| Change from Prior            |          | -9          | 18          | 0           | 51          | 2           | 0           |           |           |           |           |           |           |
|                              |          |             |             |             |             |             |             |           |           |           |           |           |           |
| <u>2020-2021 School Year</u> |          | July        | August      | September   | October     | November    | December    | January   | February  | March     | April     | May       | June      |
| Estimated Tuition            |          | \$1,062,060 | \$1,385,093 | \$1,382,646 | \$2,118,287 | \$2,114,755 | \$2,088,599 |           |           |           |           |           |           |
| Budget                       |          | \$800,000   | \$800,000   | \$800,000   | \$800,000   | \$800,000   | \$800,000   | \$800,000 | \$800,000 | \$800,000 | \$800,000 | \$800,000 | \$800,000 |
| Over/(Under) Budget          |          | \$262,060   | \$585,093   | \$582,646   | \$1,318,287 | \$1,314,755 | \$1,288,599 |           |           |           |           |           |           |