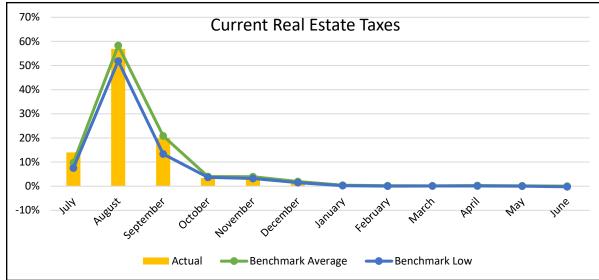

## **REVENUE COLLECTION TRENDS**















## **CHARTER SCHOOL TUITION**

|                              | Baseline |             |             |             |             |             |             |           |           |           |           |           |           |
|------------------------------|----------|-------------|-------------|-------------|-------------|-------------|-------------|-----------|-----------|-----------|-----------|-----------|-----------|
|                              | May 2020 | July        | August      | September   | October     | November    | December    | January   | February  | March     | April     | May       | June      |
| Nonspecial Ed Count          | 60       | 54          | 69          | 69          | 112         | 114         | 114         |           |           |