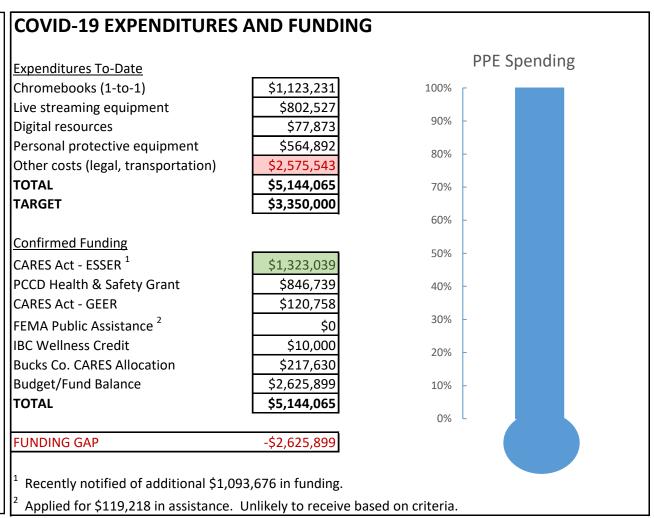

u>2020-2021 School Year</u> |          | July        | August      | September   | October     | November    | December    | January   | February  | March     | April     | May       | June      |
| Estimated Tuition            |          | \$1,062,060 | \$1,385,093 | \$1,382,646 | \$2,118,287 | \$2,114,755 | \$2,088,599 |           |           |           |           |           |           |
| Budget                       |          | \$800,000   | \$800,000   | \$800,000   | \$800,000   | \$800,000   | \$800,000   | \$800,000 | \$800,000 | \$800,000 | \$800,000 | \$800,000 | \$800,000 |
| Over/(Under) Budget          |          | \$262,060   | \$585,093   | \$582,646   | \$1,318,287 | \$1,314,755 | \$1,288,599 |           |           |           |           |           |           |







## COUNCIL ROCK SCHOOL DISTRICT 2020-2021 BUDGET DASHBOARD