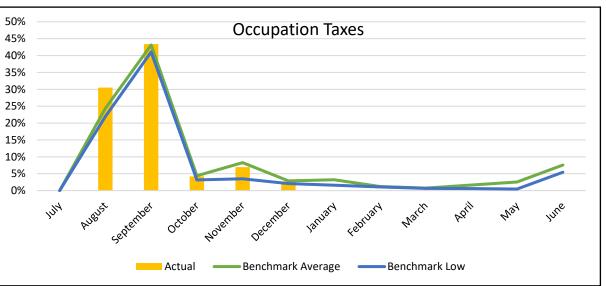

## **REVENUE COLLECTION TRENDS**















## **CHARTER SCHOOL TUITION**

|                              | Baseline |             |             |             |             |             |             |           |           |           |           |           |           |
|------------------------------|----------|-------------|-------------|-------------|-------------|-------------|-------------|-----------|-----------|-----------|-----------|-----------|-----------|
|                              | May 2020 | July        | August      | September   | October     | November    | December    | January   | February  | March     | April     | May       | June      |
| Nonspecial Ed Count          | 60       | 54          | 69          | 69          | 112         | 114         | 114         |           |           |