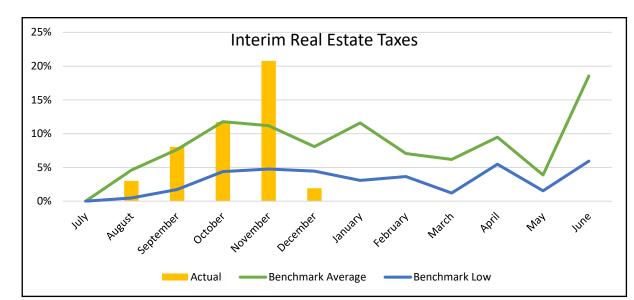

## **REVENUE COLLECTION TRENDS**















## **CHARTER SCHOOL TUITION**

|                              | Baseline |             |             |             |             |             |             |           |           |           |           |           |           |
|------------------------------|----------|-------------|-------------|-------------|-------------|-------------|-------------|-----------|-----------|-----------|-----------|-----------|-----------|
|                              | May 2020 | July        | August      | September   | October     | November    | December    | January   | February  | March     | April     | May       | June      |
| Nonspecial Ed Count          | 60       | 54          | 69          | 69          | 112         | 114         | 114         |           |           |