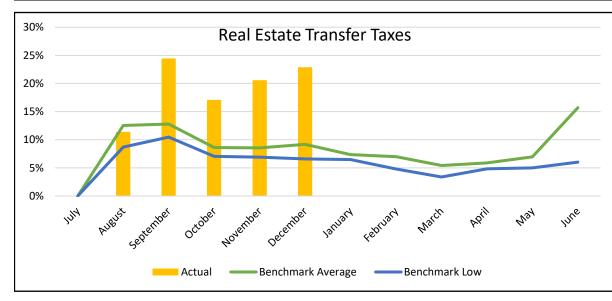

## **REVENUE COLLECTION TRENDS**















## **CHARTER SCHOOL TUITION**

|                              | Baseline |             |             |             |             |             |             |           |           |           |           |           |           |
|------------------------------|----------|-------------|-------------|-------------|-------------|-------------|-------------|-----------|-----------|-----------|-----------|-----------|-----------|
|                              | May 2020 | July        | August      | September   | October     | November    | December    | January   | February  | March     | April     | May       | June      |
| Nonspecial Ed Count          | 60       | 54          | 69          | 69          | 112         | 114         | 114         |           |           |           |