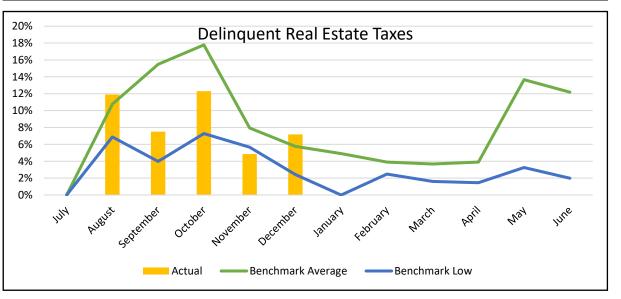

## **REVENUE COLLECTION TRENDS**















## **CHARTER SCHOOL TUITION**

|                              | Baseline |             |             |             |             |             |             |           |           |           |           |           |           |
|------------------------------|----------|-------------|-------------|-------------|-------------|-------------|-------------|-----------|-----------|-----------|-----------|-----------|-----------|
|                              | May 2020 | July        | August      | September   | October     | November    | December    | January   | February  | March     | April     | May       | June      |
| Nonspecial Ed Count          | 60       | 54          | 69          | 69          | 112         | 114         | 114         |           |           |           |