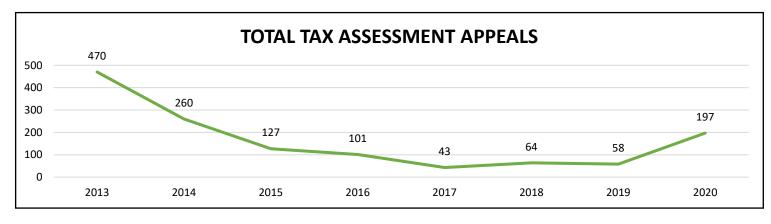

| September   | October     | November    | December    | January   | February  | March     | April     | May       | June      |
| Estimated Tuition            |          | \$1,062,060 | \$1,385,093 | \$1,382,646 | \$2,118,287 | \$2,114,755 | \$2,088,599 |           |           |           |           |           |           |
| Budget                       |          | \$800,000   | \$800,000   | \$800,000   | \$800,000   | \$800,000   | \$800,000   | \$800,000 | \$800,000 | \$800,000 | \$800,000 | \$800,000 | \$800,000 |
| Over/(Under) Budget          |          | \$262,060   | \$585,093   | \$582,646   | \$1,318,287 | \$1,314,755 | \$1,288,599 |           |           |           |           |           |           |







## COUNCIL ROCK SCHOOL DISTRICT 2020-2021 BUDGET DASHBOARD