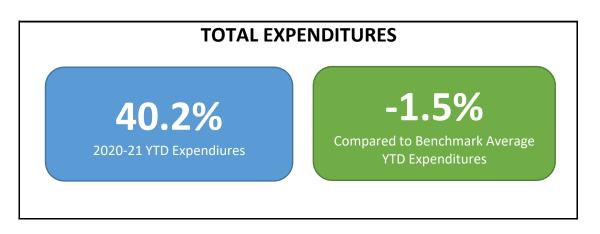

| September   | October     | November    | December    | January   | February  | March     | April     | May       | June      |
| Estimated Tuition            |          | \$1,062,060 | \$1,385,093 | \$1,382,646 | \$2,118,287 | \$2,114,755 | \$2,088,599 |           |           |           |           |           |           |
| Budget                       |          | \$800,000   | \$800,000   | \$800,000   | \$800,000   | \$800,000   | \$800,000   | \$800,000 | \$800,000 | \$800,000 | \$800,000 | \$800,000 | \$800,000 |
| Over/(Under) Budget          |          | \$262,060   | \$585,093   | \$582,646   | \$1,318,287 | \$1,314,755 | \$1,288,599 |           |           |           |           |           |           |







## COUNCIL ROCK SCHOOL DISTRICT 2020-2021 BUDGET DASHBOARD