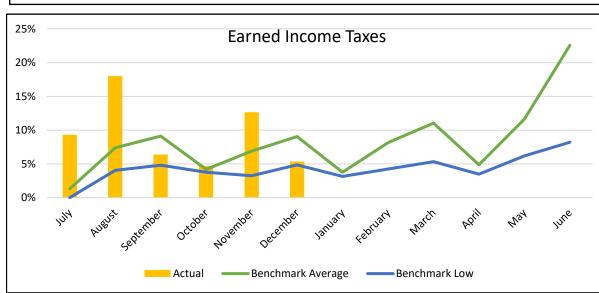

## **REVENUE COLLECTION TRENDS**















## **CHARTER SCHOOL TUITION**

|                              | Baseline |             |             |             |             |             |             |           |           |           |           |           |           |
|------------------------------|----------|-------------|-------------|-------------|-------------|-------------|-------------|-----------|-----------|-----------|-----------|-----------|-----------|
|                              | May 2020 | July        | August      | September   | October     | November    | December    | January   | February  | March     | April     | May       | June      |
| Nonspecial Ed Count          | 60       | 54          | 69          | 69          | 112         | 114         | 114         |           |           |